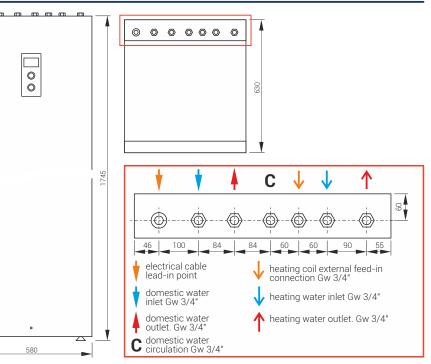

rtant advantages

- The entire boiler room integrated in one housing contains electric boiler with weather control, hot water tank with capacity 130l, expansion vessels and other necessary fittings
- It does not take much space, modern compact design easy to assemble
- Weather compensation ensures automatic boiler respond to the changes of outside temperature. This allows for maintenance-free and energy efficient boiler operation
- The boiler control allows you to program the running time and the water temperature in the tank according to your individual needs, which ensures the most economical use of the appliance
- The possibility to set daily and weekly temperature
- The possibility to set temperature in domestic hot water storage tank and turn on the circulation pump

#### Dimensions



### Technical data

| Model EKD.M3 - bi-functional boiler with weather compensation |                      |                             |         |                                       |                                       |                                                         |            |
|---------------------------------------------------------------|----------------------|-----------------------------|---------|---------------------------------------|---------------------------------------|---------------------------------------------------------|------------|
| _                                                             | Туре                 | Rated power / Rated current |         | Rated electrical energy<br>demand (A) | Minimal wires cross-<br>section (mm²) | Domestic